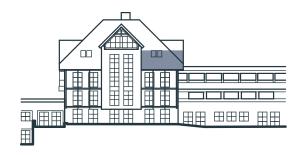

## trio Harrachov

## Studio Apartment (1+kk) | 12 building B



| No.                                     | Room                  | sq.m. |
|-----------------------------------------|-----------------------|-------|
| 1                                       | entrance hall         | 9,63  |
| 2                                       | bathroom              | 2,92  |
| 3                                       | living room + kitchen | 23,89 |
| Total apartment area                    |                       | 36,44 |
| Total apartment area acc. to Civic Code |                       | 37,16 |
| Balcony                                 |                       | 2,54  |



0 1m 2m 5m



## www.trioharrachov.cz

Na Perštýne 2, 110 00 Praha 1 +420 257 328 281, +420 257 322 032 info@svoboda-williams.com



The diagram of the apartment floor plan represents the