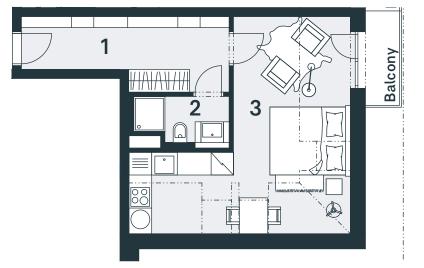

## Studio Apartment (1+kk) | 12 building B

| No.                                     | Room                  | sq.m. |
|-----------------------------------------|-----------------------|-------|
| 1                                       | entrance hall         | 9,63  |
| 2                                       | bathroom              | 2,92  |
| 3                                       | living room + kitchen | 23,89 |
| Total apartment area                    |                       | 36,44 |
| Total apartment area acc. to Civic Code |                       | 37,16 |
| Balcony                                 |                       | 2,54  |

0 1m 2m 5m