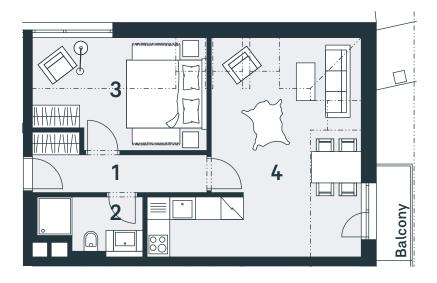

## One-Bedroom Apartment (2+kk) | 11 building B

| No.                                                             | Room                  | sq.m.          |
|-----------------------------------------------------------------|-----------------------|----------------|
| 1                                                               | entrance hall         | 5,67           |
| 2                                                               | shower and toilet     | 3,65           |
| 3                                                               | room                  | 13,0           |
| 4                                                               | living room + kitchen | 25,82          |
| Total apartment area<br>Total apartment area acc. to Civic Code |                       | 48,14<br>49,83 |
| Balcony                                                         |                       | 2,54           |

## www.trioharrachov.cz

Na Perštýne 2, 110 00 Praha 1 +420 257 328 281, +420 257 322 032 info@svoboda-williams.com

The diagram of the apartment floor plan represents the layout of the apartment. The kitchen unit and furniture serve as an illustration only and are not included in the apartment. The garden area is approximate. The construction specifications, surface adjustments, and apartment fittings are defined in "The Property Standards" attachment.