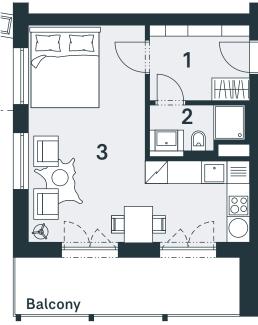

## trio Harrachov

| No.                                     | Room                  | sq.m. |
|-----------------------------------------|-----------------------|-------|
| 1                                       | entrance hall         | 5,40  |
| 2                                       | bathroom              | 2,92  |
| 3                                       | living room + kitchen | 24,14 |
| Total apartment area                    |                       | 32,46 |
| Total apartment area acc. to Civic Code |                       | 32,94 |
| Balcony                                 |                       | 9,37  |

0 1m 2m 5m

## www.trioharrachov.cz

Na Perštýne 2, 110 00 Praha 1 +420 257 328 281, +420 257 322 032 info@svoboda-williams.com

The diagram of the apartment floor plan represents the layout of the apartment. The kitchen unit and furniture serve as an illustration only and are not included in the apartment. The garden area is approximate. The construction specifications, surface adjustments, and apartment fittings are defined in "The Property Standards" attachment.