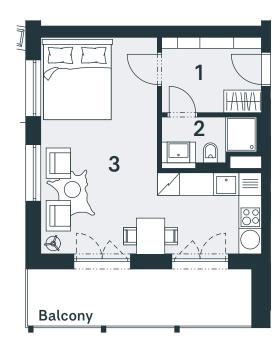

## Studio Apartment (1+kk) | 6 building B

|         | No.         | Room                                                    | sq.m.                 |
|---------|-------------|---------------------------------------------------------|-----------------------|
| -       | 1<br>2<br>3 | entrance hall<br>bathroom<br>living room + kitchen      | 5,40<br>2,92<br>24,14 |
|         |             | l apartment area<br>l apartment area acc. to Civic Code | 32,46<br>32,94        |
| Balcony |             |                                                         | 9,37                  |