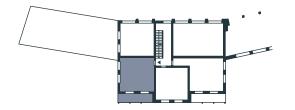

## Studio Apartment (1+kk) | 6 building B

|         | No.         | Room                                                    | sq.m.                 |
|---------|-------------|---------------------------------------------------------|-----------------------|
| -       | 1<br>2<br>3 | entrance hall<br>bathroom<br>living room + kitchen      | 5,40<br>2,92<br>24,14 |
|         |             | l apartment area<br>l apartment area acc. to Civic Code | 32,46<br>32,94        |
| Balcony |             |                                                         | 9,37                  |