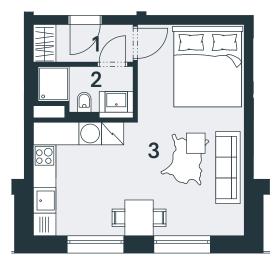

## Studio Apartment (1+kk) | 5 building B

| No.                                     | Room                  | sq.m. |
|-----------------------------------------|-----------------------|-------|
| 1                                       | entrance hall         | 2,75  |
| 2                                       | bathroom              | 2,92  |
| 3                                       | living room + kitchen | 24,63 |
| Total apartment area                    |                       | 30,30 |
| Total apartment area acc. to Civic Code |                       | 30,67 |

## www.trioharrachov.cz

Na Perštýne 2, 110 00 Praha 1 +420 257 328 281, +420 257 322 032 info@svoboda-williams.com

The diagram of the apartment floor plan represents the layout of the apartment. The kitchen unit and furniture serve as an illustration only and are not included in the apartment. The garden area is approximate. The construction specifications, surface adjustments, and apartment fittings are defined in "The Property Standards" attachment.