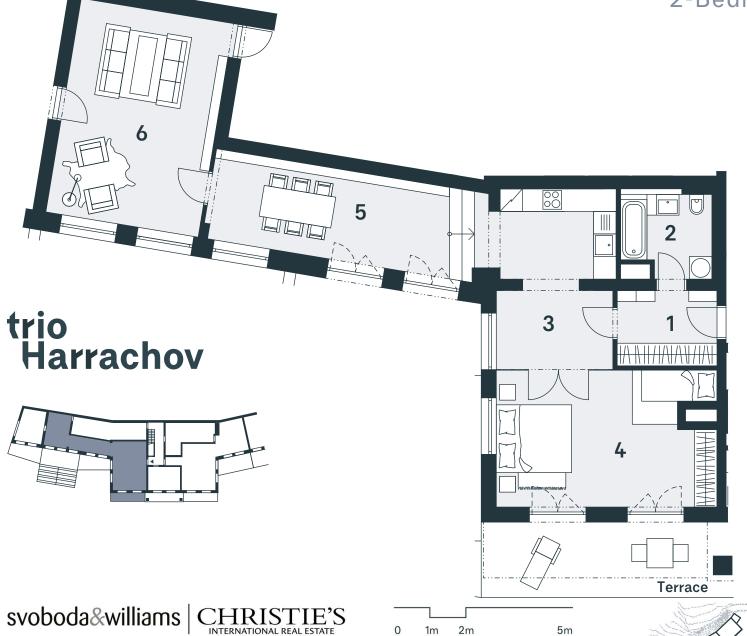

## 2-Bedroom Apartment (2+1) | 3

## building B

| No.                  | Room                           | sq.m.        |
|----------------------|--------------------------------|--------------|
| 1                    | entrance hall                  | 5,54         |
| 2                    | bathroom                       | 4,99         |
| 3                    | hall                           | 6,72         |
| 4                    | room                           | 20,90        |
| 5                    | dining room + kitchen          | 26,78        |
| 6                    | living room                    | 24,27        |
| Total apartment area |                                | 89,20        |
| Tota                 | l apartment area acc. to Civid | c Code 89,98 |
| Terrace              |                                | 13,22        |

2<sub>m</sub> 5m 1m

www.trioharrachov.cz

Na Perštýne 2, 110 00 Praha 1 +420 257 328 281, +420 257 322 032 info@svoboda-williams.com

The diagram of the apartment floor plan represents the layout of the apartment. The kitchen unit and furniture serve as an illustration only and are not included in the apartment. The garden area is approximate. The construction specifications, surface adjustments, and apartment fittings are defined in "The Property Standards" attachment.