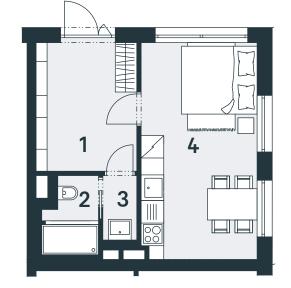

## Studio Apartment (1+kk) | S2 building A

| No. | Room                                                                        | sq.m. |  |
|-----|-----------------------------------------------------------------------------|-------|--|
| 1   | entrance hall                                                               | 9,29  |  |
| 2   | shower and toilet                                                           | 2,81  |  |
| 3   | entrance hall with sink                                                     | 1,68  |  |
| 4   | living room + kitchen                                                       | 18,03 |  |
|     | Total apartment area 31,81<br>Total apartment area acc. to Civic Code 32,48 |       |  |

## www.trioharrachov.cz

Na Perštýne 2, 110 00 Praha 1 +420 257 328 281, +420 257 322 032 info@svoboda-williams.com

The diagram of the apartment floor plan represents the layout of the apartment. The kitchen unit and furniture serve as an illustration only and are not included in the apartment. The garden area is approximate. The construction specifications, surface adjustments, and apartment fittings are defined in "The Property Standards" attachment.