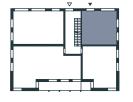

## Studio Apartment (1+kk) | S2 building A

| No. | Room                                                                        | sq.m. |  |
|-----|-----------------------------------------------------------------------------|-------|--|
| 1   | entrance hall                                                               | 9,29  |  |
| 2   | shower and toilet                                                           | 2,81  |  |
| 3   | entrance hall with sink                                                     | 1,68  |  |
| 4   | living room + kitchen                                                       | 18,03 |  |
|     | Total apartment area 31,81<br>Total apartment area acc. to Civic Code 32,48 |       |  |

## www.trioharrachov.cz

Na Perštýne 2, 110 00 Praha 1 +420 257 328 281, +420 257 322 032 info@svoboda-williams.com

The diagram of the apartment floor plan represents the layout of the apartment. The kitchen unit and furniture serve as an illustration only and are not included in the apartment. The garden area is approximate. The construction specifications, surface adjustments, and apartment fittings are defined in "The Property Standards" attachment.