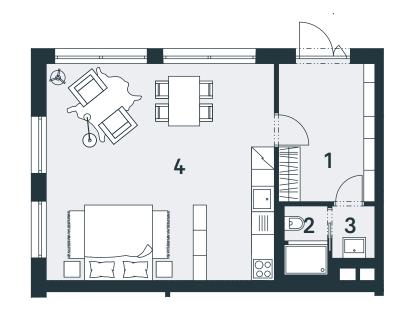

## Studio Apartment (1+kk) | S.1 building A

| No.              | Room                                                                                   | sq.m.                         |  |
|------------------|----------------------------------------------------------------------------------------|-------------------------------|--|
| 1<br>2<br>3<br>4 | entrance hall<br>shower and toilet<br>entrance hall with sink<br>living room + kitchen | 9,52<br>2,13<br>1,71<br>35,50 |  |
|                  | Total apartment area 48,86<br>Total apartment area acc. to Civic Code 49,59            |                               |  |

## www.trioharrachov.cz

Na Perštýne 2, 110 00 Praha 1 +420 257 328 281, +420 257 322 032 info@svoboda-williams.com

The diagram of the apartment floor plan represents the layout of the apartment. The kitchen unit and furniture serve as an illustration only and are not included in the apartment. The garden area is approximate. The construction specifications, surface adjustments, and apartment fittings are defined in "The Property Standards" attachment.