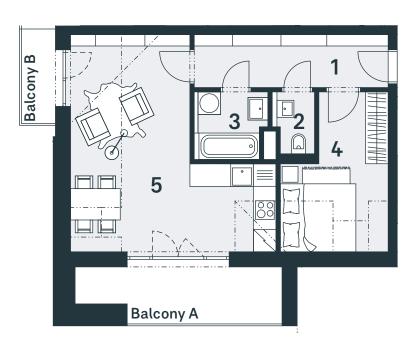

## One-Bedroom Apartment (2+kk) | 10 building A

| No.                                                             | Room                  | sq.m.          |
|-----------------------------------------------------------------|-----------------------|----------------|
| 1                                                               | entrance hall         | 7,40           |
| 2<br>3                                                          | toilet<br>bathroom    | 1,66<br>3,28   |
| 3<br>4                                                          | room                  | 3,20<br>10,15  |
| 5                                                               | living room + kitchen | 23,62          |
| Total apartment area<br>Total apartment area acc. to Civic Code |                       | 46,11<br>47,14 |
| Balcony A<br>Balcony B                                          |                       | 8,25<br>2,54   |

## www.trioharrachov.cz

Na Perštýne 2, 110 00 Praha 1 +420 257 328 281, +420 257 322 032 info@svoboda-williams.com

The diagram of the apartment floor plan represents the layout of the apartment. The kitchen unit and furniture serve as an illustration only and are not included in the apartment. The garden area is approximate. The construction specifications, surface adjustments, and apartment fittings are defined in "The Property Standards" attachment.