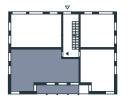

## trio Harrachov

| /1        | No. | Room                                                            | sq.m. |  |
|-----------|-----|-----------------------------------------------------------------|-------|--|
| <u>/ </u> | 1   | entrance hall                                                   | 7,92  |  |
|           | 2   | room                                                            | 15,32 |  |
| 7         | 3   | room                                                            | 9,07  |  |
| 7         | 4   | toilet                                                          | 1,66  |  |
| 7         | 5   | bathroom                                                        | 3,28  |  |
|           | 6   | living room + kitchen                                           | 28,92 |  |
|           | Tot | Total apartment area<br>Total apartment area acc. to Civic Code |       |  |
|           | Tot |                                                                 |       |  |
|           | Bal | Balcony                                                         |       |  |
|           |     |                                                                 |       |  |

| 6 |    | 3 2 |         |
|---|----|-----|---------|
| H | 88 |     |         |
|   |    |     |         |
|   |    |     |         |
|   |    |     |         |
|   |    |     | Balcony |

1

1m 2m 5m

0

## www.trioharrachov.cz

Na Perštýne 2, 110 00 Praha 1 +420 257 328 281, +420 257 322 032 info@svoboda-williams.com

The diagram of the apartment floor plan represents the layout of the apartment. The kitchen unit and furniture serve as an illustration only and are not included in the apartment. The garden area is approximate. The construction specifications, surface adjustments, and apartment fittings are defined in "The Property Standards" attachment.