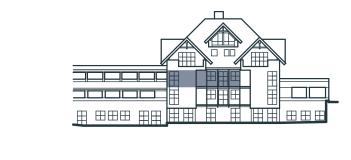

## 2-Bedroom Apartment (3+kk) | 7

building A

## trio Harrachov

| /1        | No. | Room                                                            | sq.m. |  |
|-----------|-----|-----------------------------------------------------------------|-------|--|
| <u>/ </u> | 1   | entrance hall                                                   | 7,92  |  |
|           | 2   | room                                                            | 15,32 |  |
| 7         | 3   | room                                                            | 9,07  |  |
| 7         | 4   | toilet                                                          | 1,66  |  |
| 7         | 5   | bathroom                                                        | 3,28  |  |
|           | 6   | living room + kitchen                                           | 28,92 |  |
|           | Tot | Total apartment area<br>Total apartment area acc. to Civic Code |       |  |
|           | Tot |                                                                 |       |  |
|           | Bal | Balcony                                                         |       |  |
|           |     |                                                                 |       |  |