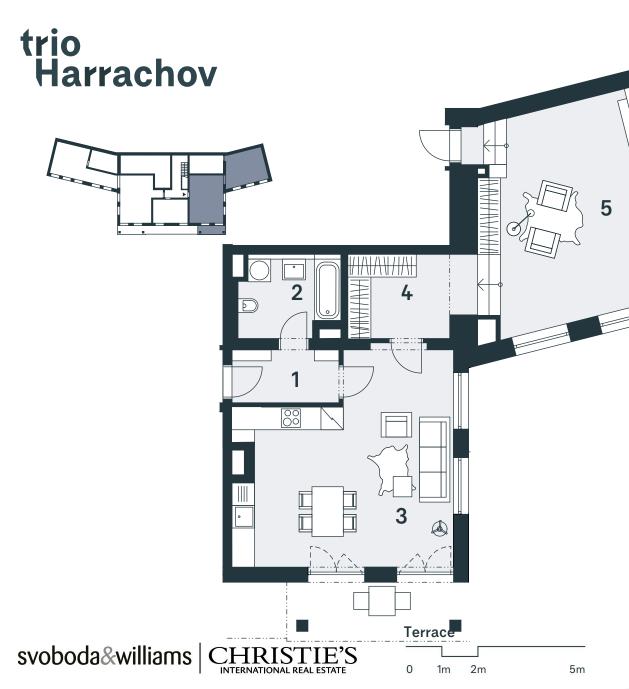

One-Bedroom Apartment (2+kk) | 1

building A

| No.                                                             | Room                  | sq.m.          |
|-----------------------------------------------------------------|-----------------------|----------------|
| 1                                                               | entrance hall         | 4,31           |
| 2                                                               | bathroom              | 5,29           |
| 3                                                               | living room + kitchen | 29,32          |
| 4                                                               | utility room          | 7,44           |
| 5                                                               | room                  | 38,05          |
| Total apartment area<br>Total apartment area acc. to Civic Code |                       | 84,41<br>85,19 |
| Terra                                                           | ace                   | 9.00           |

## www.trioharrachov.cz

Na Perštýne 2, 110 00 Praha 1 +420 257 328 281, +420 257 322 032 info@svoboda-williams.com

The diagram of the apartment floor plan represents the layout of the apartment. The kitchen unit and furniture serve as an illustration only and are not included in the apartment. The garden area is approximate. The construction specifications, surface adjustments, and apartment fittings are defined in "The Property Standards" attachment.