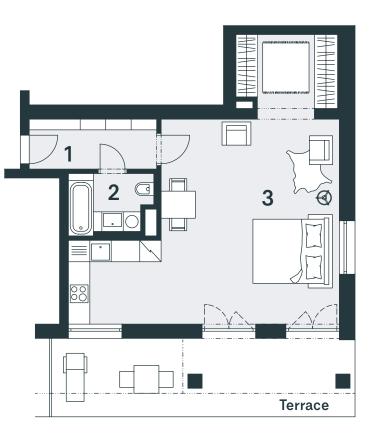

## Studio Apartment (1+kk) | 1 building C

| No.                                     | Room                  | sq.m. |
|-----------------------------------------|-----------------------|-------|
| 1                                       | entrance hall         | 5,10  |
| 2                                       | bathroom              | 3,68  |
| 3                                       | living room + kitchen | 41,09 |
| Total apartment area                    |                       | 49,88 |
| Total apartment area acc. to Civic Code |                       | 51,60 |
| Terrace                                 |                       | 18,28 |

## www.trioharrachov.cz

Na Perštýne 2, 110 00 Praha 1 +420 257 328 281, +420 257 322 032 info@svoboda-williams.com

The diagram of the apartment floor plan represents the layout of the apartment. The kitchen unit and furniture serve as an illustration only and are not included in the apartment. The garden area is approximate. The construction specifications, surface adjustments, and apartment fittings are defined in "The Property Standards" attachment.