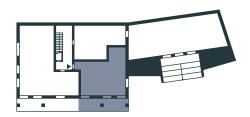

## Studio Apartment (1+kk) | 1 building C

| No.                                     | Room                  | sq.m. |
|-----------------------------------------|-----------------------|-------|
| 1                                       | entrance hall         | 5,10  |
| 2                                       | bathroom              | 3,68  |
| 3                                       | living room + kitchen | 41,09 |
| Total apartment area                    |                       | 49,88 |
| Total apartment area acc. to Civic Code |                       | 51,60 |
| Terrace                                 |                       | 18,28 |